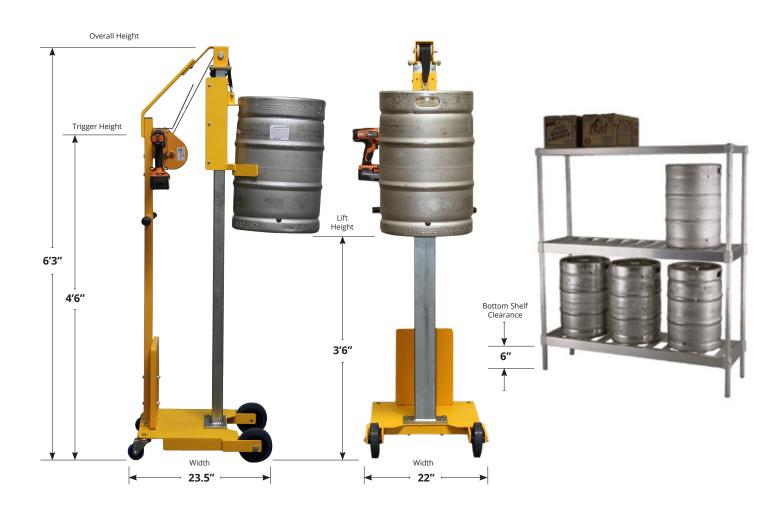

## Lift Right Keg Lifter

**LiftRight Specifications Sheet** 

| Model<br>Number         | FOB                     | Lift<br>Height | Lift<br>Capacity | Ship<br>Weight | Electrical       | Wheel<br>Diameter | Turning<br>Radius         |
|-------------------------|-------------------------|----------------|------------------|----------------|------------------|-------------------|---------------------------|
| LiftRight<br>Keg Lifter | Huntington<br>Beach, CA | 42 inches*     | 200 lbs          | 220 lbs        | Standard<br>120V | 5" & 3"           | 25" w/o Keg<br>36" w/ Keg |

<sup>\*</sup> Maximum lift height measured from bottom of keg to floor.

## **Glacier Design Systems, Inc** 5985 Engineer Drive, Huntington Beach, CA 92649-1129

(877) 617-BEER (2337)

www.glacier-design.com

<sup>\*\*</sup>Bottom shelf must have 6" of clearance from floor.